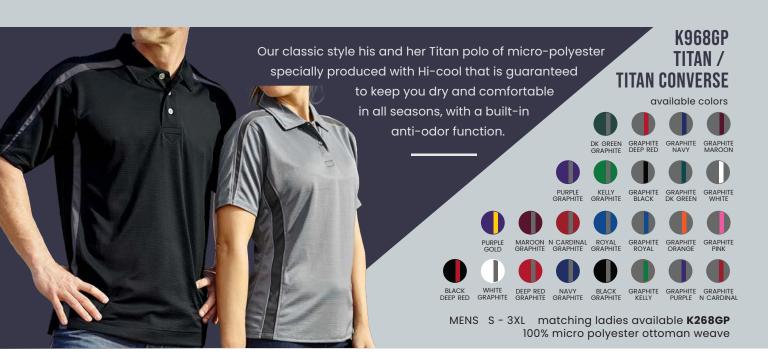

#### KTM989 EMPIRE

matching ladies available **KLM289** 

MENS S - 3XL 100% micro polyester ottoman weave

MENS S - 3XL 100% micro polyester ottoman weave