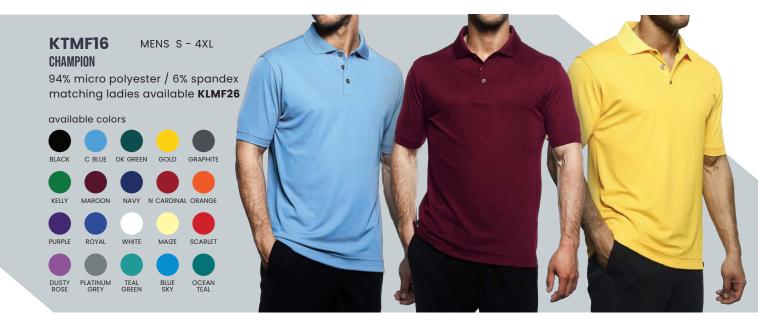

# take action to the next level

Our moisture management fabric is created from a state-of-the-art moisture wicking yarn, which maintains the moisture wicking function throughout the life of the garment. Hybrid Interlock Double Knit fabric is soft, durable, breathable and snag resistant.