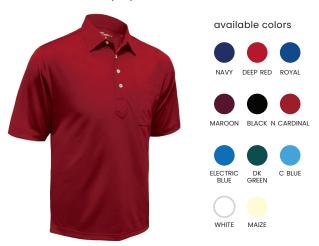

92% micro polyester

8% spandex

Electrify the crowds in this eye-catching **white-body polo**. Bolts of dark color in the shoulders and sides add flash, while the strategically-placed vents and moisture-wicking fabric create a shirt so comfortable, it's shocking!