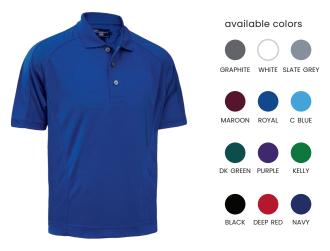

## KTM931

ELIIE

matching ladies available KLM231

Exceptionally Elite since its inception in **20 color ways**, created from state-of-the-art moisture wicking yarn which effectively maintains the moisture wicking function throughout the life of the garment.