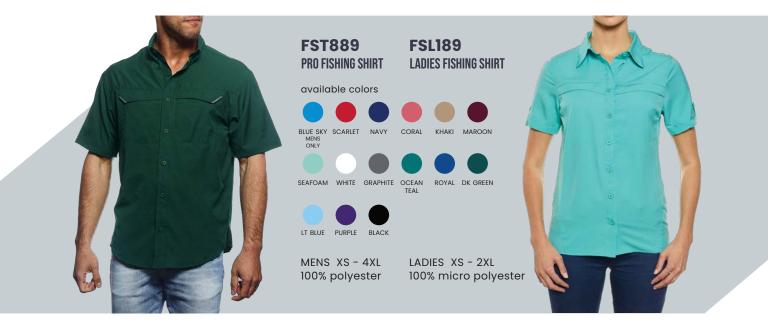

# elevate your adventure

Grab all the right attention with this lightweight fishing shirt where function meets performance. Practical features like UPF 40 sun protection, mesh lined vents, pockets and moisture wicking fabric make this shirt the perfect choice for everyday adventures.