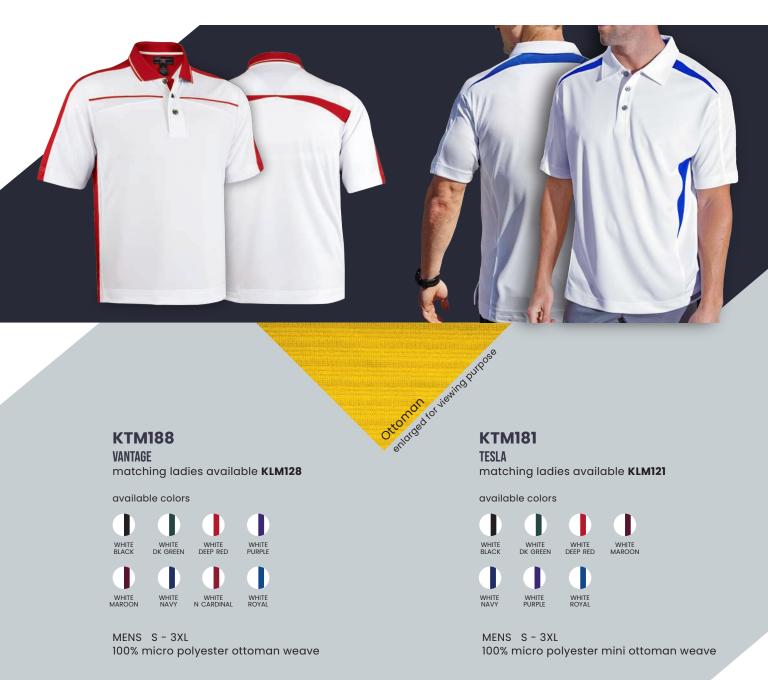

r / 6% spandex enlarged for viewing purpose



Get your stripes on with our timeless styling for on the field or in the office. Maximize your potential in performance with our innovative technology, the ideal blend of comfort, function and fit. Our new fabric allows for a natural hand and drape for your dress up or casual day.



snag resistant. This optimum classic style is essential to

any wardrobe.

available colors available colors SCARLET OCEAN SCARLET OCEAN

The new versatile and high performing layering piece is designed for the office and beyond. Constructed in our new Micro Mini stripe fabric, this feel good style is capable of outlasting your longest day with **premium performance** and functionality. available colors BLACK DK GREEN MAROON NAVY

92% micro polyester

8% spandex



Electrify the crowds in this eye-catching **white-body polo**. Bolts of dark color in the shoulders and sides add flash, while the strategically-placed vents and moisture-wicking fabric create a shirt so comfortable, it's shocking!



**102** MEMBERS ONLY

MENS S - 3XL 100% micro polyester ottoman weave



#### KTM989 EMPIRE

matching ladies available **KLM289** 

MENS S - 3XL 100% micro polyester ottoman weave



MENS S - 3XL 100% micro polyester ottoman weave



## KTM931

ELIIE

matching ladies available KLM231



Exceptionally Elite since its inception in **20 color ways**, created from state-of-the-art moisture wicking yarn which effectively maintains the moisture wicking function throughout the life of the garment.



**QUOTE UPON REQUEST** 



DYED TO MATCH COLOR



**FABRIC CHOIC