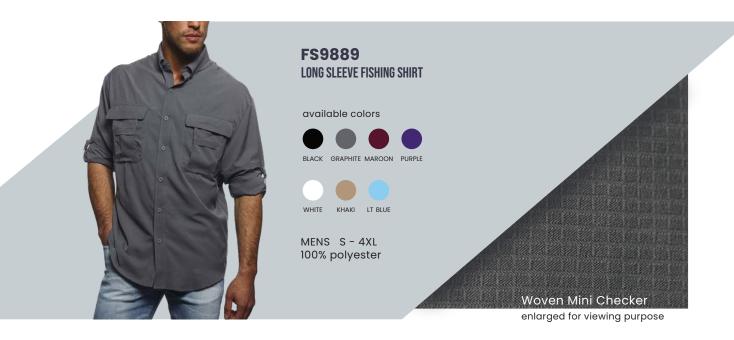

# elevate your adventure

Grab all the right attention with this lightweight fishing shirt where function meets performance. Practical features like UPF 40 sun protection, mesh lined vents, pockets and moisture wicking fabric make this shirt the perfect choice for everyday adventures.