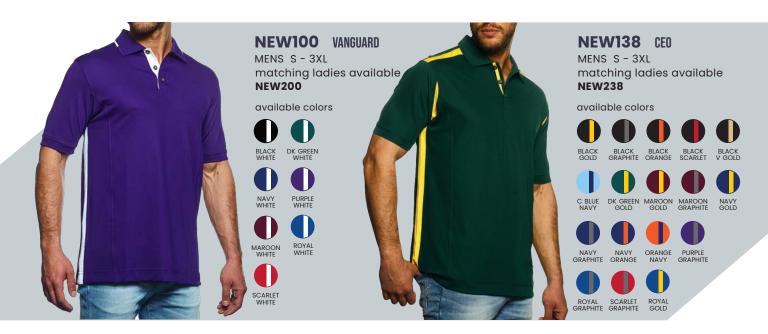

# PRO CELEBRITY

2024

The Essentials
ACTIVE · CORPORATE · TEAM APPAREL
www.GoProcelebrity.com





# elevate your adventure





Grab all the right attention with this lightweight fishing shirt where function meets performance. Practical features like UPF 40 sun protection, mesh lined vents, pockets and moisture wicking fabric make this shirt the perfect choice for everyday adventures.

# take action to the next level





Our moisture management fabric is created from a state-of-the-art moisture wicking yarn, which maintains the moisture wicking function throughout the life of the garment. Hybrid Interlock Double Knit fabric is soft, durable, breathable and snag resistant.

Hybrid Interlock Double Knit 94% micro polyester / 6% spandex enlarged for viewing purpose



Get your stripes on with our timeless styling for on the field or in the office. Maximize your potential in performance with our innovative technology, the ideal blend of comfort, function and fit. Our new fabric allows for a natural hand and drape for your dress up or casual day.



snag resistant. This optimum classic style is essential to

any wardrobe.

available colors available colors SCARLET OCEAN SCARLET OCEAN

The new versatile and hi