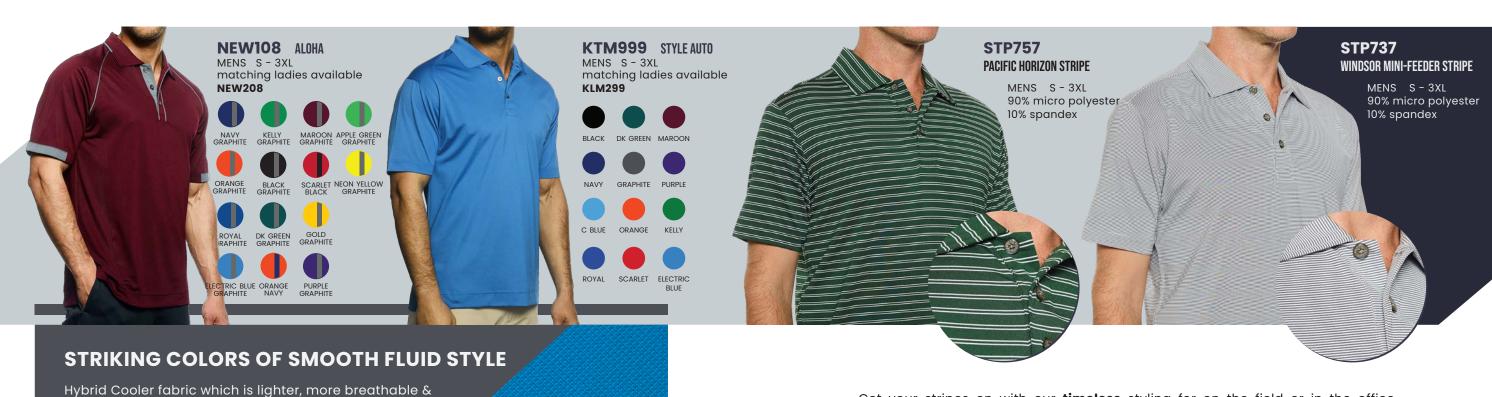

Hybrid Interlock Double Knit 94% micro polyester / 6% spandex enlarged for viewing purpose

Get your stripes on with our timeless styling for on the field or in the office. Maximize your potential in performance with our innovative technology, the ideal blend of comfort, function and fit. Our new fabric allows for a natural hand and drape for your dress up or casual day.